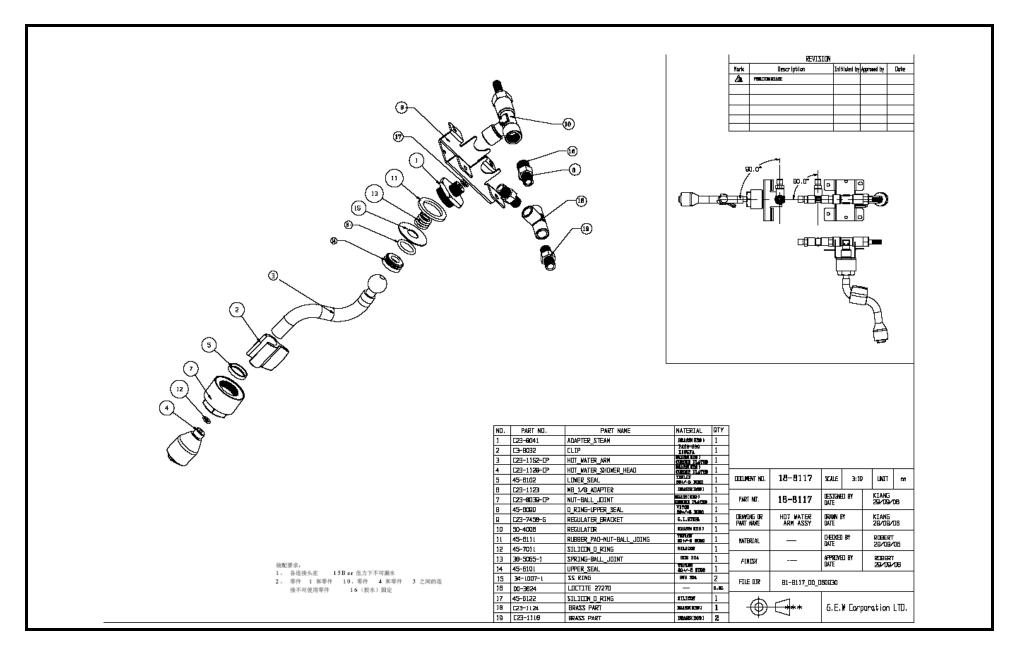

## SPARE PARTS LIST

| Item             | Description                                | Sunbeam Part No. |
|------------------|--------------------------------------------|------------------|
|                  | Filter anti-calc cartridge                 | EM69101          |
| Page 5, #11      | Cleaning disc                              | EM69102          |
| Page 6, # 1 - 4  | Filter handle assembly                     | EM69103          |
| Page 5, #31      | Measuring spoon                            | EM69104          |
| Page 5, #35      | Tamp                                       | EM69105          |
| Page 7, # 1 - 11 | Water tank assembly                        | EM69106          |
| Page 5, # 52     | 1 cup filter single wall                   | EM69107          |
| Page 5, # 53     | 2 cup filter single wall                   | EM69108          |
| Page 5, # 20     | Milk frothing jug 800ml                    | EM69109          |
|                  | Steam tube assembly                        | EM69110          |
|                  | Valve assembly                             | EM69112          |
|                  | Brew head seal                             | EM69116          |
|                  | Steam / water valve assembly + steam pin   | EM69117          |
| Page 5, # 3      | Rear door hinge screw                      | EM69118          |
|                  | New piping sets                            | EM69122          |
|                  | Tension anti-drip spring                   | EM69128          |
|                  | Solenoid valve assembly                    | EM69129          |
|                  | Steam thermoblock                          | EM69131          |
| Page12, # 6      | Coffee water pump assembly                 | EM69132          |
| Page 12, # 1, 2  | Brass fitting for S2 valve                 | EM69132B         |
| Page 12, # 3, 4  | S2 valve & oring                           | EM69132C         |
| . uge :=, # e, ! | Dial actuator                              | EM69134          |
|                  | Screw for actuator                         | EM69135          |
| Page 5, # 33     | Hot water and steam dial knob              | EM69138          |
| 1 ugo 0, # 00    | Hot water arm                              | EM69139          |
|                  | Hot water steam valve assembly mount screw | EM69140          |
|                  | T-bar brass fitting                        | EM69143          |
|                  | Anti-drip silicon valve                    | EM69147          |
|                  | Long wire microswitch for hot water dial   | EM69148          |
|                  | Short wire microswitch for steam dial      | EM69149          |
|                  | Cable ties                                 | EM69150          |
|                  | Baffle                                     | EM69152          |
| Page 8, # 24     | Screw for thermoblock                      | EM69153          |
| Page 5, # 38     | Warming plate                              | EM69155          |
| Page 5, # 13     | Drip tray connector                        | EM69156          |
| Page 6, # 1      | Filter cradle wire for EM69103             | EM69157          |
| Page 8, #2       | Shower Head Plate                          | EM69158          |
|                  | Single Pour Spout                          | EM69160          |
|                  | Dual Pour Spout                            | EM69161          |
|                  | Dumping Nozzle Brass Insert                | EM69162          |
| Page 9, # 8      | Steam Chamber Wire/Thermal Fuse Assembly   | EM69163          |
| 1 uyo 0, # 0     | Coffee Block Wire/Thermal Fuse Assembly    | EM69164          |
| Page 14, # 5     | Water Tank Valve Body                      | EM69165          |
| -                | Water Tank Valve Bubber Ring               | EM69166          |
| Page 14, # 4     | Spacer for Brew Head Seal                  | EM69167          |
| Page 13, #10,14  | New steam nozzle EM6900/6910/6910R         | EM69168          |
| Page 5, #35      | New tamp EM6900/6910/6910R                 | EM69169          |
|                  |                                            |                  |

Note: Not all parts are available as spare parts. Please check price list.

| tom                   | Description                 | Sunbeam Part No |
|-----------------------|-----------------------------|-----------------|
| <b>tem</b><br>Page 8, | Description                 | Sundeam Part No |
| 28,21,22,23           | Thermoblock ass'y           | EM69171         |
|                       | 1 cup filter dual wall      | EM6910101       |
|                       | 2 cup filter dual wall      | EM6910102       |
| Page 16, # 1          | Screw for collar            | EM6910103       |
| Page 5, # 3           | Screw for back cover        | EM6910104       |
| Page 8, # 4           | Anti drip shower head screw | EM6910105       |
| Page 16, # 6          | Shower head collar          | EM6910106       |
| Page 4, # 8           | Pressure gauge              | EM6910107       |
| Page 8, # 9           | Steam pump copper tube      | EM6910108       |
| Page 9, # 12          | Thermistor – steam          | EM6910109       |
| Page 8, # 26          | Thermistor – hot water      | EM6910110       |
| Page 4, # 14          | Steam pump                  | EM6910111       |
| Page 5, # 12          | Steam knob ring             | EM6910112       |
| Page 5, # 23          | Hot water knob ring         | EM6910113       |
| Page 5, # 26          | PCB & wiring                | EM6910114       |
| Page 5, # 29          | Rear door                   | EM6910115       |
| Page 5 , # 37         | Lid complete with PCB       | EM6910116       |
|                       | Instruction book            | EM6910118       |
|                       | 1 & 2 cup filter dual wall  | EM6910119       |
| Page 5, #10           | Base Casting                | EM6910120       |
| Page 8, #3            | Upper Shower Head Plate     | EM6910121       |
| Page 5, # 14          | Drip tray assembly brushed  | EM6910145       |
|                       |                             |                 |
|                       |                             |                 |
|                       |                             |                 |
|                       |                             |                 |
|                       |                             |                 |
|                       |                             |                 |
|                       |                             |                 |
|                       |                             |                 |
|                       |                             |                 |
|                       |                             | I               |